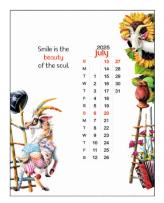

special paper with crystal UV printing, exuding elegance. Bound with Wire-O-Binding and standing on a 2mm board wrapped with imported satin fabric, it boasts durability and luxury. Optional individual kraft box packing available. Master packed in sets of 50 pieces in a corrugated box for convenience, and transport packed in 150 pieces across 3 master cartons, securely strapped and wrapped in waterproof material. Elevate your space with PrintMan's Elegant Art Table Calendar.

# **Exclusive Table Calendar**

Elegant Art



Design No. 1601

#### Prabhu Darshan

Size: 9.25" x 7.5" 13 Sheeter Table Calendar



























## **Exclusive Table Calendar**

Elegant Art



Design No. 1602

# Magic of Beauty

13 Sheeter Table Calendar Size: 9.25" x 7.5"





Planner Layout























## **Exclusive Table Calendar**

Elegant Art



Design No. 1603

#### **Motivation**

13 Sheeter Table Calendar Size: 9.25" x 7.5"







2025