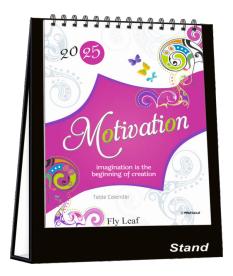

e. Bound with Wire-O-Binding and standing on a 2mm board wrapped with imported satin fabric, it boasts durability and luxury. Optional individual kraft box packing available. Master packed in sets of 50 pieces in a corrugated box for convenience, and transport packed in 150 pieces across 3 master cartons, securely strapped and wrapped in waterproof material. Elevate your space with PrintMan's Elegant Art Table Calendar.

# **Exclusive Table Calendar**

Elegant Art



Design No. 1601

#### Prabhu Darshan

Size: 9.25" x 7.5" 13 Sheeter Table Calendar



























## **Exclusive Table Calendar**

Elegant Art



Design No. 1602

# Magic of Beauty

13 Sheeter Table Calendar Size: 9.25" x 7.5"





Planner Layout























## **Exclusive Table Calendar**

Elegant Art



Design No. 1603

#### **Motivation**

13 Sheeter Table Calendar Size: 9.25" x 7.5"







2025