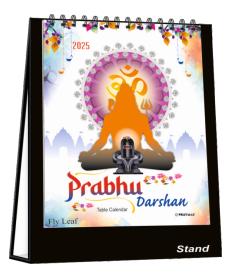

#### Elegant Art Table Calendar in Wiro-O-Binding

Introducing Printman's Elegant Art Table Calendar (Product Code: ELEGANT ART TC), a fusion of sophistication and style. It features 13 leafs on special paper with crystal UV printing, exuding elegance. Bound with Wire-O-Binding and standing on a 2mm board wrapped with imported satin fabric, it boasts durability and luxury. Optional individual kraft box packing available. Master packed in sets of 50 pieces in a corrugated box for convenience, and transport packed in 150 pieces across 3 master cartons, securely strapped and wrapped in waterproof material. Elevate your space with PrintMan's Elegant Art Table Calendar.

# **Exclusive Table Calendar**

Elegant Art



Design No. 1601

#### Prabhu Darshan

Size: 9.25" x 7.5" 13 Sheeter Table Calendar



























## **Exclusive Table Calendar**

Elegant Art



Design No. 1602

# Magic of Beauty

13 Sheeter Table Calendar Size: 9.25" x 7.5"





Planner Layout























## **Exclusive Table Calendar**

Elegant Art



Design No. 1603

#### **Motivation**

13 Sheeter Table Calendar Size: 9.25" x 7.5"







2025