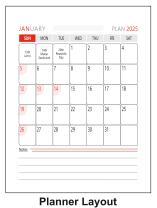

gant Art Table Calendar in Wiro-O-Binding

Introducing Printman's Elegant Art Table Calendar (Product Code: ELEGANT ART TC), a fusion of sophistication and style. It features 13 leafs on special paper with crystal UV printing, exuding elegance. Bound with Wire-O-Binding and standing on a 2mm board wrapped with imported satin fabric, it boasts durability and luxury. Optional individual kraft box packing available. Master packed in sets of 50 pieces in a corrugated box for convenience, and transport packed in 150 pieces across 3 master cartons, securely strapped and wrapped in waterproof material. Elevate your space with PrintMan's Elegant Art Table Calendar.

# **Exclusive Table Calendar**

Elegant Art



Design No. 1601

#### Prabhu Darshan

Size: 9.25" x 7.5" 13 Sheeter Table Calendar



























## **Exclusive Table Calendar**

Elegant Art



Design No. 1602

# Magic of Beauty

13 Sheeter Table Calendar Size: 9.25" x 7.5"





Planner Layout























## **Exclusive Table Calendar**

Elegant Art



Design No. 1603

#### **Motivation**

13 Sheeter Table Calendar Size: 9.25" x 7.5"







2025