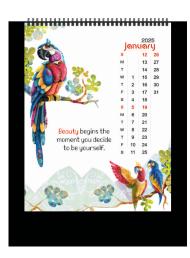

d style. It features 13 leafs on special paper with crystal UV printing, exuding elegance. Bound with Wire-O-Binding and standing on a 2mm board wrapped with imported satin fabric, it boasts durability and luxury. Optional individual kraft box packing available. Master packed in sets of 50 pieces in a corrugated box for convenience, and transport packed in 150 pieces across 3 master cartons, securely strapped and wrapped in waterproof material. Elevate your space with PrintMan's Elegant Art Table Calendar.

# **Exclusive Table Calendar**

Elegant Art



Design No. 1601

#### Prabhu Darshan

Size: 9.25" x 7.5" 13 Sheeter Table Calendar



























## **Exclusive Table Calendar**

Elegant Art



Design No. 1602

# Magic of Beauty

13 Sheeter Table Calendar Size: 9.25" x 7.5"





Planner Layout























## **Exclusive Table Calendar**

Elegant Art



Design No. 1603

#### **Motivation**

13 Sheeter Table Calendar Size: 9.25" x 7.5"







2025