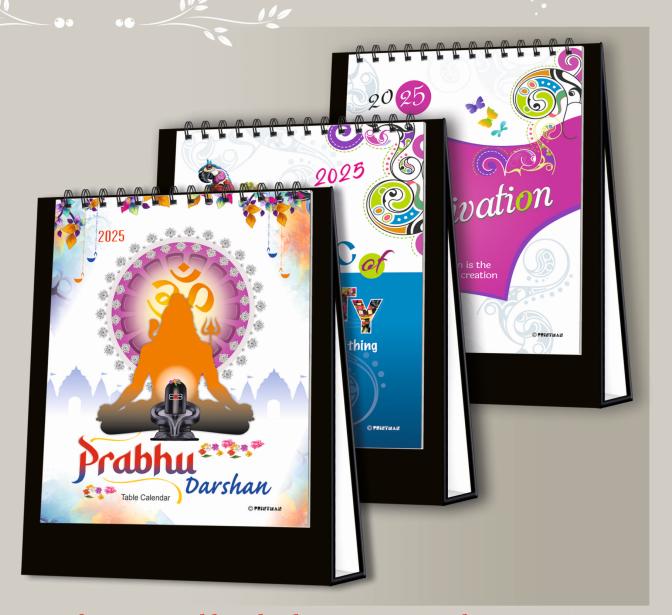

#### Elegant Art Table Calendar in Wiro-O-Binding

Introducing Printman's Elegant Art Table Calendar (Product Code: ELEGANT ART TC), a fusion of sophistication and style. It features 13 leafs on special paper with crystal UV printing, exuding elegance. Bound with Wire-O-Binding and standing on a 2mm board wrapped with imported satin fabric, it boasts durability and luxury. Optional individual kraft box packing available. Master packed in sets of 50 pieces in a corrugated box for convenience, and transport packed in 150 pieces across 3 master cartons, securely strapped and wrapped in waterproof material. Elevate your space with PrintMan's Elegant Art Table Calendar.

#### Prabhu Darshan

Size: 9.25" x 7.5" 13 Sheeter Table Calendar

# Magic of Beauty

13 Sheeter Table Calendar Size: 9.25" x 7.5"

Planner Layout

#### **Motivation**

13 Sheeter Table Calendar Size: 9.25" x 7.5"

2025