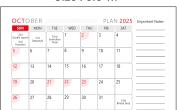

#### **Step To** Success

13 Sheeter Table Calendar Size: 8.5"x7"

**Planner Layout** 

March

April

May

June

July

August

October

November

December

Design No. 1103