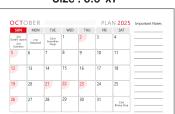

### **Aarti** Sangrah

13 Sheeter Table Calendar Size: 8.5"x7"

**Planner Layout** 

May

June

July

November

December

August

September

October

Design No. 1102